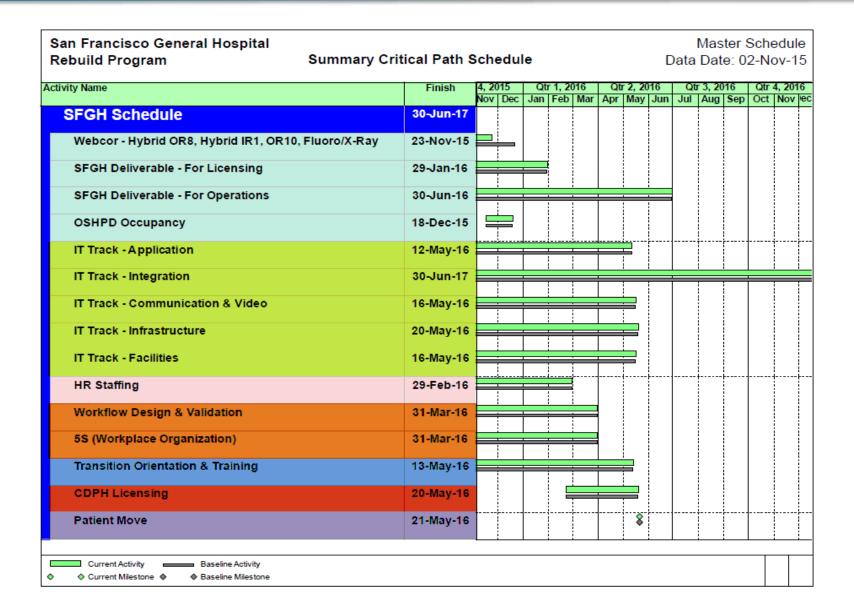

|               |                          | Post Move Mgmt & Decommissioning |          |         |          |         |     |
|           |                                                                                 |                                            |                               |                       |                       |           |                                         |                                   |                             | cutting                     | Ь                                 |                                     |             |                                 |               | nt Care                  |                                  |          |         |          |         |     |

#### **Summary Critical Path Schedule**







## **Construction Budget**

|                                       | Budget    | Expenditures/ Encumbrances as of 9/30/15 | % Expended/<br>Encumbered | Forecast   |
|---------------------------------------|-----------|------------------------------------------|---------------------------|------------|
| Purchase, Construction & Mobilization | \$680.5 M | \$668.5M                                 | 99%                       | \$680.5 M  |
| Project Control                       | \$189.7 M | \$180.9 M                                | 96%                       | \$189.7 M  |
| Other Program Costs                   | \$9.3 M   | \$.165 M                                 | 2%                        | \$9.3 M    |
| Finance Costs                         | \$7.9 M   | \$4.7 M